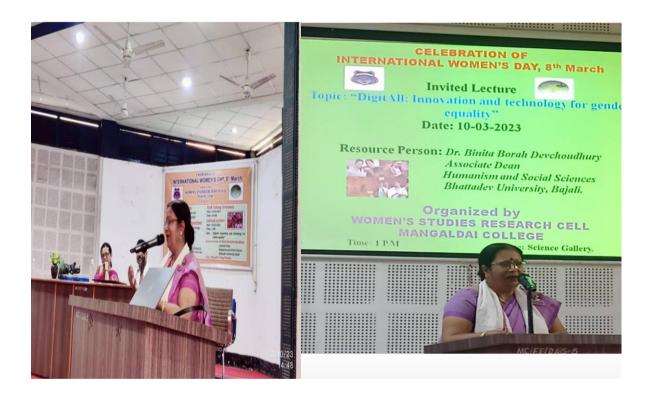

## An invited talk on Digit All: Innovation and Technology for gender equality

An invited talk on Digit All: Innovation and Technology for gender equality was organized by WSRC, Mangaldai College on **10.03.2023** as a part of celebration of International Women's Day at Science Gallery to promote gender equality. The invited Resource person was Dr. Binita Bora Dev Choudhury, Associate Dean, Humanities and Social Sciences, Bhattadev University, Bajali, Assam. Dr. Choudhury delivered an impressive and elaborative talk describing the need of technology to foster gender equality. 47 students along with 37 Faculty members freely interacted with the resource person.

By

By

Br. Bunila Bora Deuchoudhurg BEAN

BHATTADEV UNIVERSITY, BAJALI An invited technic es delivered by Dr. Birila Bora Deuchoudhury on Digitall: Involation and Dechislogy for Gender Equality in the presence of dispitaries. A. K. K. Borah, Principal of Margaldai Collège delivers a speech. the neeting is presided over by Dr. Kunjur Dew and Sr. Barral Kalisa coodinates the whole meeting. Principal,
Margaldai College Dignature Dr. Birila Bora Denetionoling, Bhatfadiv'venily - Arenjuar Deen 10/3/22 President -WSRC Bornali Ralità 10.3.2023. its Toid Co-ordinator, "